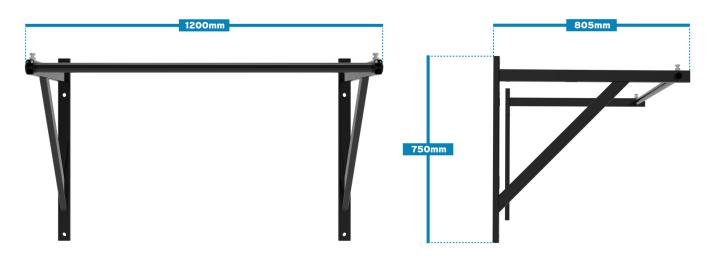

## **Specifications**

| Material: | 25x50mm box tube frame |
|-----------|------------------------|
| Length:   | 805mm                  |
| Height:   | 750mm                  |
| Width:    | 1200mm                 |
| Weight:   | 14kg                   |

### **Dimension**