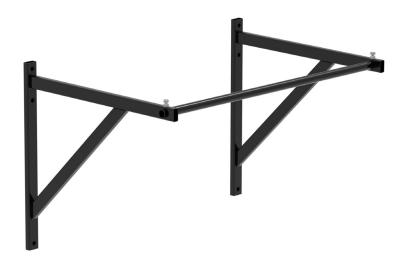

## **Description**

The Bench Fitness Wall Mount Pull-Up Bar delivers both versatility and a space-saving design. When securely mounted to concrete or wood studs, it extends 730mm from the wall, accommodating kipping movements and ensuring adequate space. Enhance your workouts further by adding a pair of our rings for even more versatile exercises. This pull-up bar, measuring at a standard 1200mm, boasts a sleek matte black powder coat, developed in-house for superior grip.

#### **Features**

- Extends 730mm from the wall, ensuring space for kipping movements
- Compatible with our rings for expanded exercise versatility
- Designed for secure mounting on both concrete and wood studs